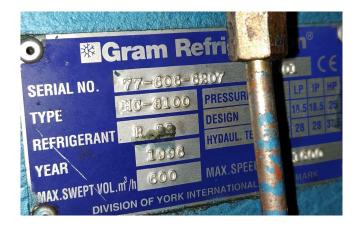

#### Used Gram HC-8100

Used Gram HC 8100 Piston Compressor (s/n: 77-606-6207) with electromotor 45KW at 1460 RPM. Capacity is based on  $+2,5^{\circ}C/+33^{\circ}C$  as in the attached pdf. For all the other specs (if available), see the picture of the manufacturer model plate or the attached pdf file. \*Why choose for HOSBV? Were not only the largest used refrigeration specialist in Europe, but also, we deliver all equipment including an extensive test, warranty and industrial cleaning. \*Optional we can also perform a new paint job and arrange the logistics.