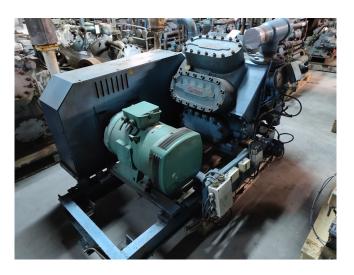

#### Used Gram HC-8100

Used Gram HC 8100 Piston Compressor (s/n: 77-606-6207) with electromotor 45KW at 1460 RPM. Capacity is based on  $+2,5^{\circ}C/+33^{\circ}C$  as in the attached pdf. For all the other specs (if available), see the picture of the manufacturer model plate or the attached pdf file. \*Why choose for HOSBV? Were not only the largest used refrigeration specialist in Europe, but also, we deliver all equipment including an extensive test, warranty and industrial cleaning. \*Optional we can also perform a new paint job and arrange the logistics.