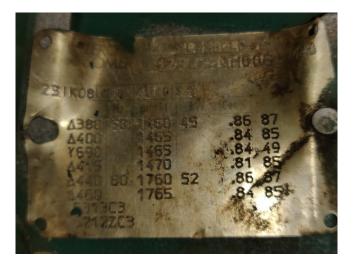

#### Used Gram HC-8100

Used Gram HC 8100 Piston Compressor (s/n: 77-606-6207) with electromotor 45KW at 1460 RPM. Capacity is based on  $+2,5^{\circ}C/+33^{\circ}C$  as in the attached pdf. For all the other specs (if available), see the picture of the manufacturer model plate or the attached pdf file. \*Why choose for HOSBV? Were not only the largest used refrigeration specialist in Europe, but also, we deliver all equipment including an extensive test, warranty and industrial cleaning. \*Optional we can also perform a new paint job and arrange the logistics.