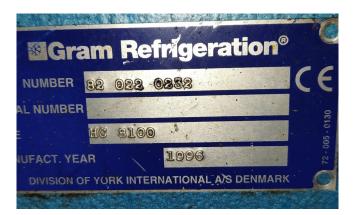

#### Used Gram HC-8100

Used Gram HC 8100 Piston Compressor (s/n: 77-606-6207) with electromotor 45KW at 1460 RPM. Capacity is based on  $+2,5^{\circ}C/+33^{\circ}C$  as in the attached pdf. For all the other specs (if available), see the picture of the manufacturer model plate or the attached pdf file. \*Why choose for HOSBV? Were not only the largest used refrigeration specialist in Europe, but also, we deliver all equipment including an extensive test, warranty and industrial cleaning. \*Optional we can also perform a new paint job and arrange the logistics.