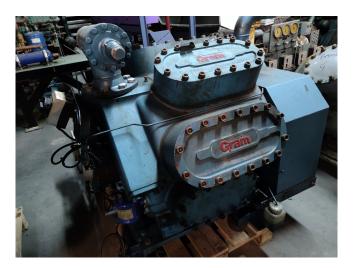

#### Used Gram HC-8100

Used Gram HC 8100 Piston Compressor (s/n: 77-606-6207) with electromotor 45KW at 1460 RPM. Capacity is based on  $+2,5^{\circ}C/+33^{\circ}C$  as in the attached pdf. For all the other specs (if available), see the picture of the manufacturer model plate or the attached pdf file. \*Why choose for HOSBV? Were not only the largest used refrigeration specialist in Europe, but also, we deliver all equipment including an extensive test, warranty and industrial cleaning. \*Optional we can also perform a new paint job and arrange the logistics.